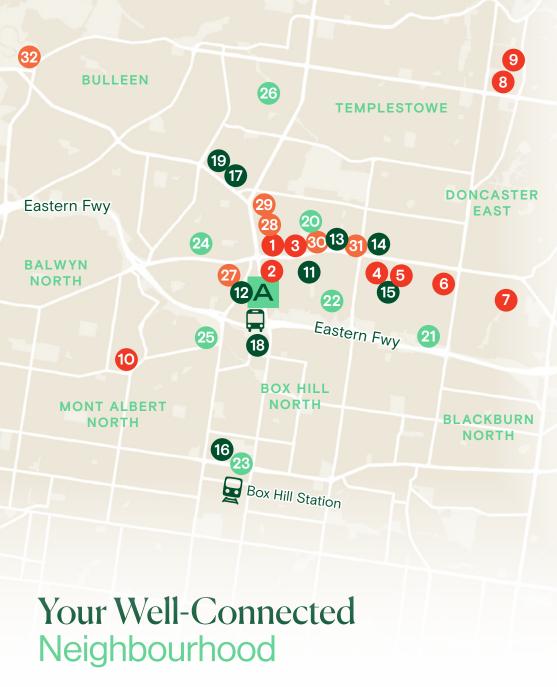

Close to shopping destinations, transport, health services, recreation and more, everything you need to live a life of comfort and convenience is within reach.

## SHOPPING

- 1 Westfield Doncaster
- 2 Officeworks
- 3 Bunnings
- 4 ALDI
- 5 Jackson Court Shopping Centre
- 6 Woolworths
- 7 Tunstall Square Shopping Centre
- 8 The Pines Shopping Centre
- 9 Coles
- 10 Belmore Plaza

## **HEALTHCARE**

- 11 Chemist Warehouse Doncaster
- 12 Doctors on Elgar Medical Centre
- 13 Life Care Medical Centre
- Total Wellbeing Medical & Counselling Centre
- 15 Jackson Court Pharmacy
- 16 Box Hill Hospital
- 17 Manningham Private Hospital
- 18 Woodhouse Grove Pharmacy
- 19 Manningham General Practice (Medical)

## RECREATION

- 20 Doncaster Bowling Club
- 21 Koonung Creek Trail
- 22 Marshall Dog Reserve
- 23 Box Hill RSL Bowls Club
- 24 Eastern Golf Club
- 25 Elgar Park
- 26 Ruffey Creek Trail

## **DINING & ENTERTAINMENT**

- 27 The Pancake Parlour
- 28 TGI Fridays
- 29 Village Cinemas
- 30 Doncaster Library
- 31 Doncaster Hotel
- 32 Heide Museum of Modern Art

APPLEWOOD
YOUR LIFE. YOUR LIFESTYLE.